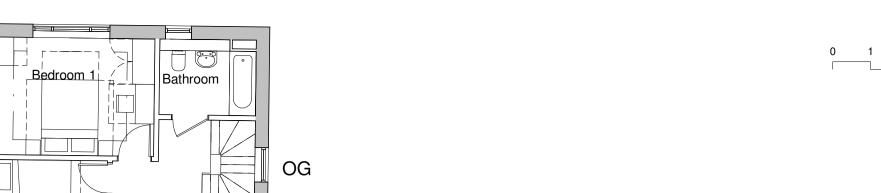

Bedroom 2

Bedroom 3

non-slip concrete paving slabs

permeable concrete block paving to car parks with contrasting blocks to denote spaces

grassed areas

NOTES

Existing roadway repaired and resurfaced as necessary

OG obscure glazed windows

hedge
planting beds

new trees proposed (TBC)