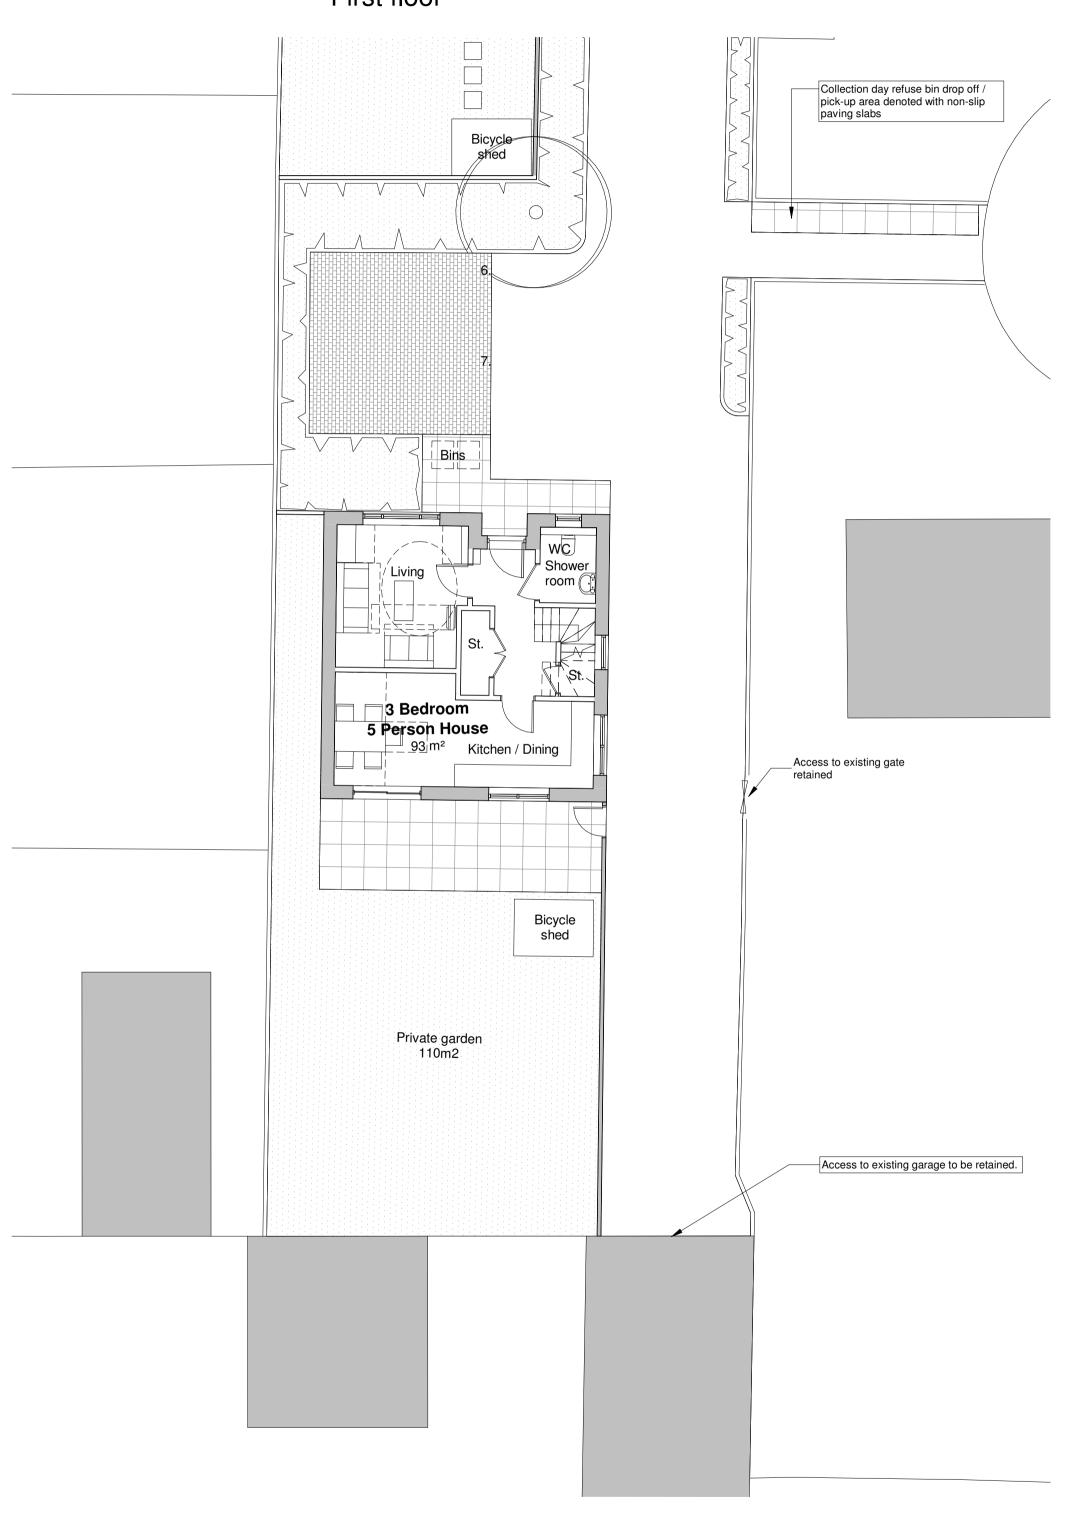

Bedroom 2

Bedroom 3

non-slip concrete paving slabs

permeable concrete block paving to car parks with contrasting blocks to denote spaces

grassed areas

NOTES

Existing roadway repaired and resurfaced as necessary

OG obscure glazed windows

hedge
planting beds

new trees proposed (TBC)

## **BOUNDARIES:**

All boundary treatments subject to Design Out Crime Officer and Secured by Design requirements

**Ground Floor** 