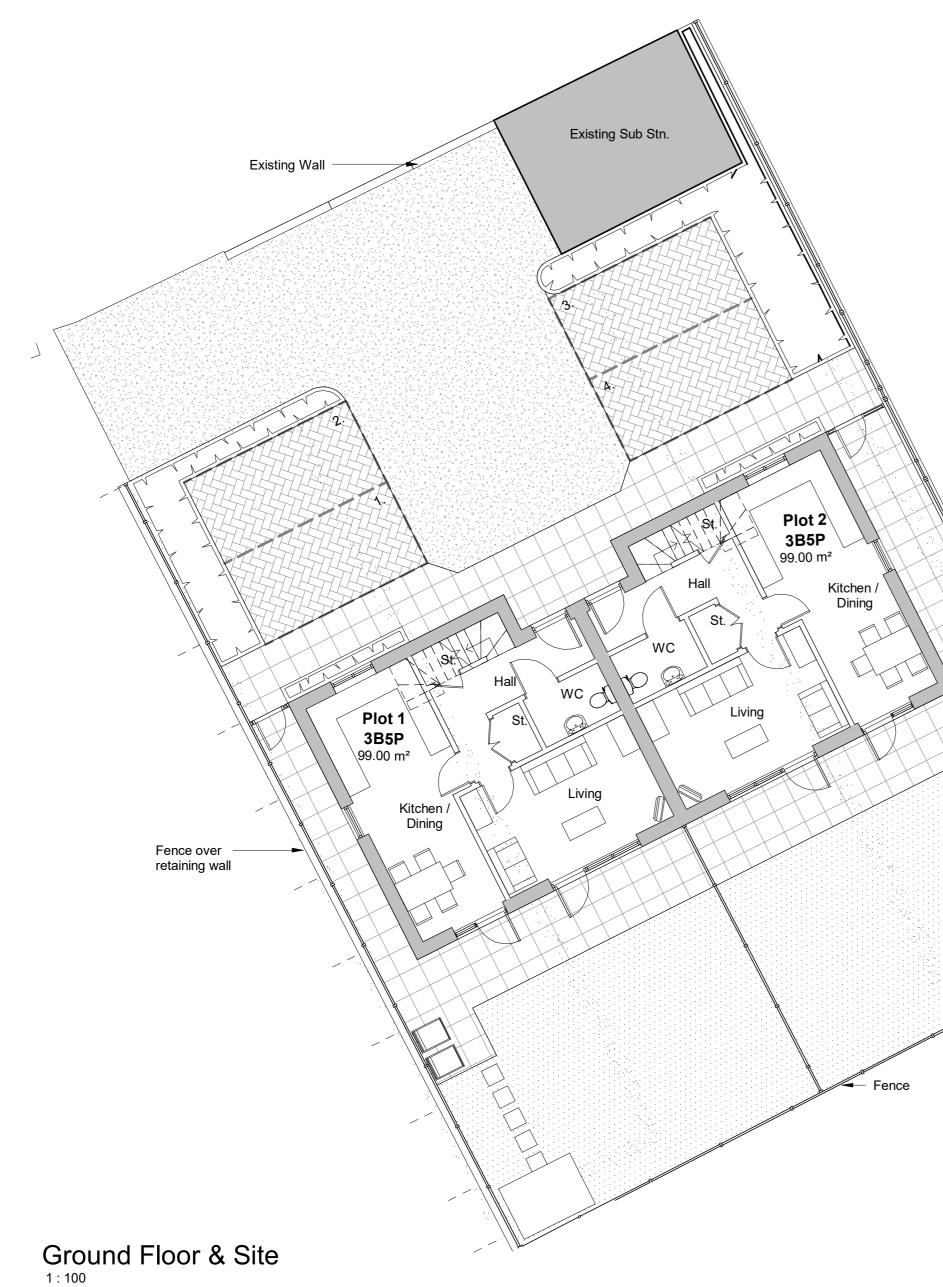

## BOUNDARIES:

Unless otherwise labelled, boundaries are to be as follows:

- 1800mm close boarded fence with trellis between • private gardens and public space. 1800mm close boarded fence between neighbouring
- gardens.
- All current boundary fences between the development site and neighbouring properties to be retained (subject to confirmation).
- Where boundary is formed of existing garages, close ٠ boarded fence is to replace the garage wall.

All gates to be lockable.

All boundary treatments subject to Design Out Crime Officer and Secured by Design requirements

Fence over retaining wall  $\left( \right)$